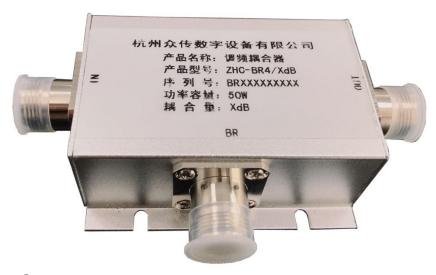

## **ZHC-BR** Coupler

## 1. Overview

The ZHC-BR coupler is suitable for power split coupling of radio frequency signals in the frequency modulation band below 50W. The design of the magnetic loop coil has the characteristics of low standing wave ratio and good working stability. It is suitable for the split coupling of the main circuit power of the remote radio frequency output of the tunnel broadcasting system.